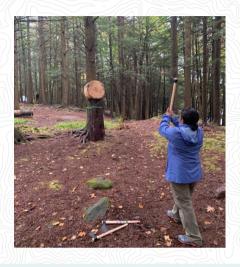

# TOMAHAWK / AXE THROWING

them for hunting, chopping, or as a weapon. Throwing axes were used during traditions and people with an Axeperience you won't soon forget.

### DETAILS

Teams of 2-5 are given one throwing axe kit and are instructed in the process of constructing an axe that can successfully be thrown at a target. Teams will compete against each other taking turns throwing at targets and accumulating points. Successful teams will plan, communicate, co-operate, assess risks and solve complex problems throughout the adventure.