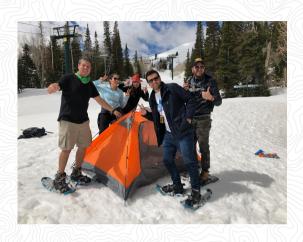

## STATIONS

Build a Shelter - Using the equipment provided, natural resources and your imagination, build a temporary shelter/snow cave large enough to protect 5 members of the team from the elements. (May be substituted with tipi or expedition tent.)