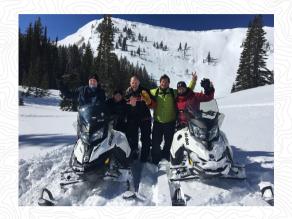

# A9 CHALLENGE SNOWMOBILE ADVENTURE

## DETAILS

Teams of 10 people will be fitted for suits & helmets and pair up on five modern snowmobiles for their primary mode of transport. The teams use GPS units to navigate a mountain course of hidden camps where a series of challenges await. The special challenges are a mix of mental, such as survival scenarios and physical, such as adventure stimulations. Successful teams will plan, communicate, cooperate, develop leaders, assess risks and solve complex problems throughout the adventure. Come and explore the ultimate business adventure!

#### LOCATIONS:

- Deer Valley
- Let us build an A9
- Park City Mountain Adventure at a
- Snowbird
- favorite park near you!

GROUP SIZE: 10-60

TFAM SIZE 10

LENGTH: 3-4 HOURS

## CHALLENGES

- Avalanche Search & Rescue
- Build a Snow Cave
- Snow-Blind Tent Construction
- Team Ski
- First-Aid Rescue
- Fire & Water Purification