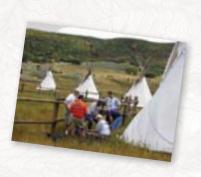

For business-focused groups, a basecamp will be set up at a local pub or restaurant and will act as the hub for the event. A professionally-led debrief will be held at basecamp after the completion of Explore Park City.